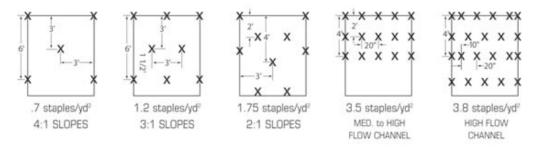

**Recommended Applications:** EG-2C is recommended for use on slopes up to 1:1 and in high flow channels.

**Recommended Installation pattern:** The leading edge is to be trenched into a 6" deep trench and the blanket is to be placed parallel to the anticipated water flow. When more than 1 blanket is required, they are to be overlapped 6" on all overlapping sides and tiled in a shingle type pattern as to not let the water underneath the blanket.